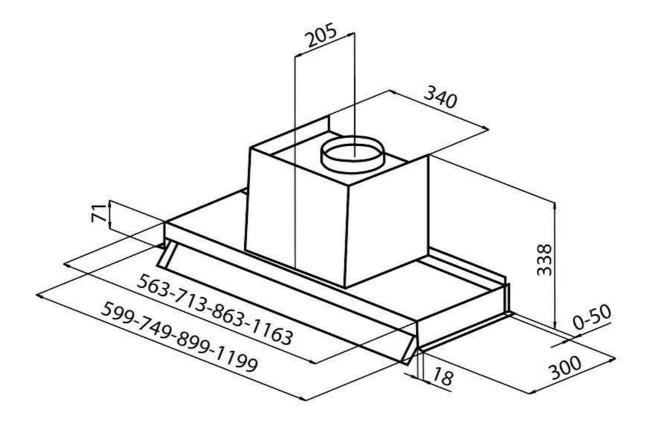

#### DETAILS

| Material         | Stainless steel + glass                                    |
|------------------|------------------------------------------------------------|
| Texture          | Brushed in line                                            |
| Hood type        | Built-in suction hood                                      |
| Energy class     | А                                                          |
| Product details  | Undercabinet                                               |
| Operation        | Suction hood (filtering mode with optional carbon filters) |
| Suction speed    | 4 operating speeds                                         |
| Air exhaust hole | ø 150 mm                                                   |
| Motor power      | 210W                                                       |

| Air flow rate       | 620mc/h                                                                                                                                                      |
|---------------------|--------------------------------------------------------------------------------------------------------------------------------------------------------------|
| Lighting            | Illuminazione 2 LED (4.000 kelvin)                                                                                                                           |
| Type of commands    | Smart rotary control                                                                                                                                         |
| Notes:              | Fume exhaust ducts must have an internal diameter not lower than 120 mm                                                                                      |
| FEATURES            |                                                                                                                                                              |
| Hood distance 50 cm | This hood is approved to be inserted even at a much lower than normal distance from the floor,<br>up to 50 cm, all to the benefit of his suction efficiency. |