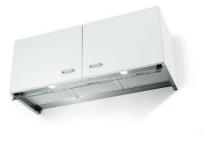

### **Hood New Wing**

Hoods

Code: 2512 072

75 cm

#### DETAILS

| Material         | Stainless steel + glass                                    |
|------------------|------------------------------------------------------------|
| Texture          | Brushed in line                                            |
| Hood type        | Built-in suction hood                                      |
| Energy class     | А                                                          |
| Product details  | Undercabinet                                               |
| Operation        | Suction hood (filtering mode with optional carbon filters) |
| Suction speed    | 4 operating speeds                                         |
| Air exhaust hole | ø 150 mm                                                   |
| Motor power      | 210W                                                       |